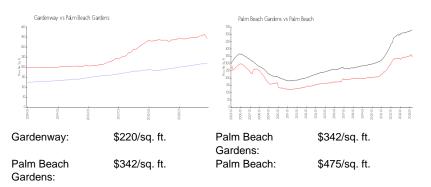

### **Inventory for Sale**

| Gardenway          | 3% |
|--------------------|----|
| Palm Beach Gardens | 2% |
| Palm Beach         | 3% |

#### Avg. Time to Close Over Last 12 Months

| Gardenway          | 25 days |
|--------------------|---------|
| Palm Beach Gardens | 47 days |
| Palm Beach         | 56 days |

- (Sak

SIGNAN