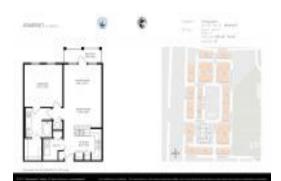

## **Unit Information**

MLS Number: Status: Size: Bedrooms: Full Bathrooms: Half Bathrooms: Parking Spaces:

View: List Price: List PPSF: Valuated Price: Valuated PPSF: RX-10958625 Closed 849 Sq ft. 1 0 Garage - Detached,Open,Street,Vehicle Restrictions City,Garden,Other \$349,000 \$411 \$275,000 \$324