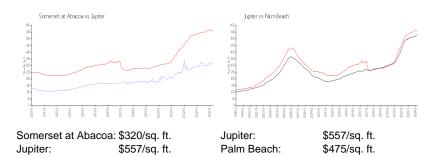

## **Market Information**

# Inventory for Sale

| Somerset at Abacoa | 1% |
|--------------------|----|
| Jupiter            | 3% |
| Palm Beach         | 3% |

# Avg. Time to Close Over Last 12 Months

| Somerset at Abacoa | 44 days |
|--------------------|---------|
| Jupiter            | 66 days |
| Palm Beach         | 56 days |