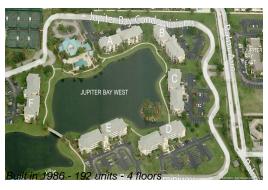

## **Building Information**

Number of units: 192
Number of active listings for rent: 0
Number of active listings for sale: 3
Building inventory for sale: 1%
Number of sales over the last 12 months: 9
Number of sales over the last 6 months: 6
Number of sales over the last 3 months: 2