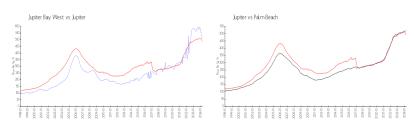

#### **Market Information**

Jupiter Bay West:\$518/sq. ft.Jupiter:\$489/sq. ft.Jupiter:\$489/sq. ft.Palm Beach:\$468/sq. ft.