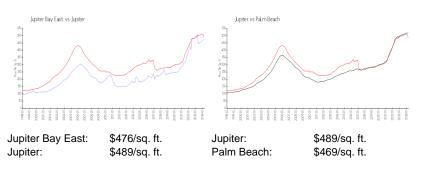

#### **Inventory for Sale**

| Jupiter Bay East | 2% |
|------------------|----|
| Jupiter          | 3% |
| Palm Beach       | 3% |

#### Avg. Time to Close Over Last 12 Months

| Jupiter Bay East | 69 days |
|------------------|---------|
| Jupiter          | 66 days |
| Palm Beach       | 56 days |