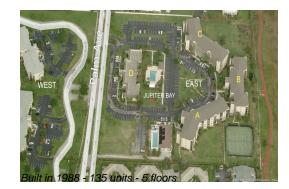

#### **Building Information**

| Number of units:                         | 135 |
|------------------------------------------|-----|
|                                          | 130 |
| Number of active listings for rent:      | 0   |
| Number of active listings for sale:      | 3   |
| Building inventory for sale:             | 2%  |
| Number of sales over the last 12 months: | 8   |
| Number of sales over the last 6 months:  | 3   |
| Number of sales over the last 3 months:  | 2   |

### **Building Association Information**

Jupiter Bay East Condo Association 275 Palm Ave, #D105, Jupiter, FL 33477 (561) 746-5857

http://www.jupiterbaycondoassoc.com/id63.html