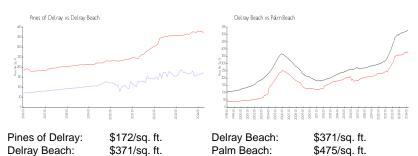

 List Price:
 \$237,500

 List PPSF:
 \$160

 Valuated Price:
 \$200,000

 Valuated PPSF:
 \$171

The above valuated price is a baseline figure that does not take into account any specific renovation, upgrade, split, merge, or deterioration of the unit.