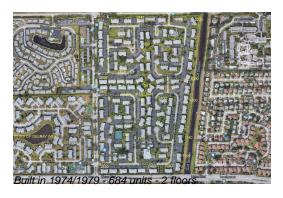

## **Building Information**

Number of units: 684
Number of active listings for rent: 0
Number of active listings for sale: 32
Building inventory for sale: 4%
Number of sales over the last 12 months: 20
Number of sales over the last 6 months: 8
Number of sales over the last 3 months: 4