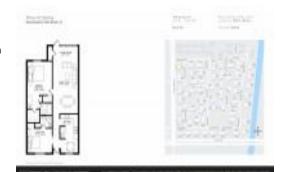

#### **Unit Information**

 MLS Number:
 RX-10958860

 Status:
 Expired

 Size:
 1,317 Sq ft.

Bedrooms: 2
Full Bathrooms: 2
Half Bathrooms: 0

Parking Spaces:
View:
Garden
List Price:
\$130,000
List PPSF:
Valuated Price:
\$157,000
Valuated PPSF:
\$135