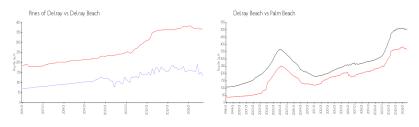

#### **Market Information**

Pines of Delray: \$133/sq. ft. Delray Beach: \$365/sq. ft.

Delray Beach: \$365/sq. ft. Palm Beach: \$467/sq. ft.