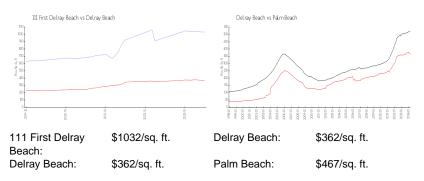

#### **Inventory for Sale**

| 111 First Delray Beach | 8% |
|------------------------|----|
| Delray Beach           | 2% |
| Palm Beach             | 3% |

### Avg. Time to Close Over Last 12 Months

| 111 First Delray Beach | 70 days |
|------------------------|---------|
| Delray Beach           | 54 days |
| Palm Beach             | 56 days |