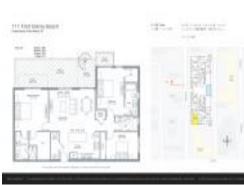

# Unit 408 - 111 First Delray Beach

408 - 111 SE 1 Ave, Delray Beach, FL, Palm Beach 33444

## **Unit Information**

| MLS Number:<br>Status: | RX-10958904<br>Active |
|------------------------|-----------------------|
| Size:                  | 1,721 Sq ft.          |
| Bedrooms:              | 3                     |
| Full Bathrooms:        | 3                     |
| Half Bathrooms:        | 0                     |
| Parking Spaces:        | 2+ Spaces, Assigned   |
| View:                  | City                  |
| Rental Price:          | \$7,500               |
| List PPSF:             | \$4                   |
| Valuated Price:        | \$1,576,000           |
| Valuated PPSF:         | \$1,035               |