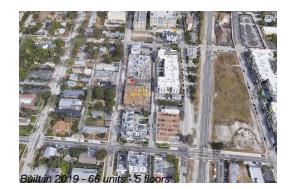

#### **Building Information**

| Number of units:                         | 66 |
|------------------------------------------|----|
| Number of active listings for rent:      | 0  |
| Number of active listings for sale:      | 5  |
| Building inventory for sale:             | 7% |
| Number of sales over the last 12 months: | 7  |
| Number of sales over the last 6 months:  | 3  |
| Number of sales over the last 3 months:  | 1  |
|                                          |    |

### **Building Association Information**

111 First Delray Address: 111 SE 1st Ave, Delray Beach, FL 33444 Phone: +1 561-501-0818