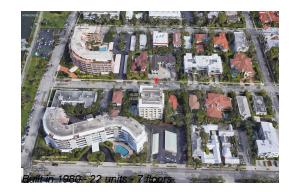

### **Building Information**

| Number of units:                         | 22 |
|------------------------------------------|----|
| Number of active listings for rent:      | 0  |
| Number of active listings for sale:      | 0  |
| Building inventory for sale:             | 0% |
| Number of sales over the last 12 months: | 1  |
| Number of sales over the last 6 months:  | 0  |
| Number of sales over the last 3 months:  | 0  |
|                                          |    |

## **Building Association Information**

Eliot House Apartments Address: 434 Chilean Ave, Palm Beach, FL 33480 Phone: +1 561-655-6322