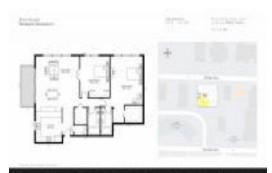

# Unit 2D - Eliot House

2D - 434 Chilean Ave, Palm Beach, FL, Palm Beach 33480

## **Unit Information**

| MLS Number:<br>Status:<br>Size:<br>Bedrooms:<br>Full Bathrooms:<br>Half Bathrooms:<br>Parking Spaces:<br>View: | RX-10958961<br>Active<br>1,293 Sq ft.<br>2<br>2<br>0 |
|----------------------------------------------------------------------------------------------------------------|------------------------------------------------------|
| Rental Price:                                                                                                  | \$22,000                                             |
| List PPSF:                                                                                                     | \$17                                                 |
| Valuated Price:                                                                                                | \$2,347,000                                          |
| Valuated PPSF:                                                                                                 | \$1,815                                              |