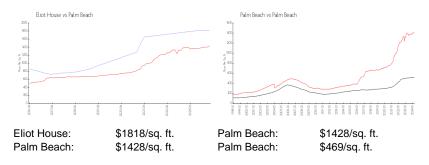

# **Market Information**

### **Inventory for Sale**

| Eliot House | 0% |
|-------------|----|
| Palm Beach  | 4% |
| Palm Beach  | 3% |

## Avg. Time to Close Over Last 12 Months

| Eliot House | 52 days |
|-------------|---------|
| Palm Beach  | 80 days |
| Palm Beach  | 56 days |