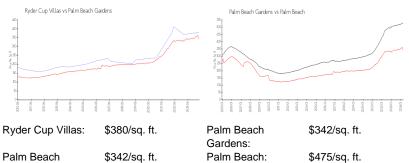

## **Market Information**

| Palm Beach | \$342/sq. ft. |
|------------|---------------|
| Gardens:   |               |