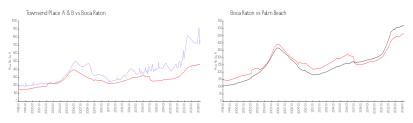

### **Market Information**

Townsend Place A & \$758/sq. ft. Boca Raton: \$462/sq. ft.

Boca Raton: \$462/sq. ft. Palm Beach: \$468/sq. ft.