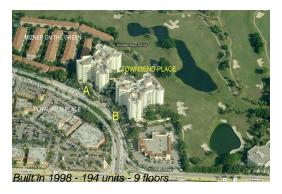

Number of units: 194 Number of active listings for rent: 6 Number of active listings for sale: 13 Building inventory for sale: 6% Number of sales over the last 12 months: 14 Number of sales over the last 6 months: Number of sales over the last 3 months: