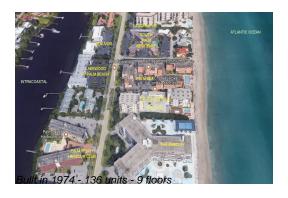

# Unit 109 - Le Chateau Royal

109 - 3540 S Ocean Blvd, South Palm Beach, FL, Palm Beach 33480

# **Building Information**

Number of units: 136
Number of active listings for rent: 0
Number of active listings for sale: 10
Building inventory for sale: 7%
Number of sales over the last 12 months: 4
Number of sales over the last 6 months: 1
Number of sales over the last 3 months: 1