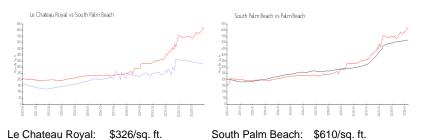

### **Market Information**

Palm Beach:

\$467/sq. ft.

# **Inventory for Sale**

South Palm Beach: \$610/sq. ft.

Le Chateau Royal 7% South Palm Beach 6% Palm Beach 3%