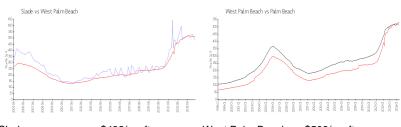

### **Market Information**

Slade: \$482/sq. ft. West Palm Beach: \$509/sq. ft. West Palm Beach: \$474/sq. ft.