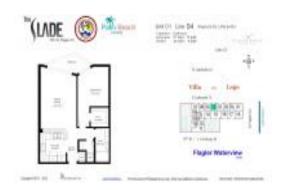

# Unit 504 - Slade

504 - 1551 N Flagler Dr, West Palm Beach, FL, Palm Beach 33401

#### **Unit Information**

 MLS Number:
 RX-10959115

 Status:
 Active

 Size:
 777 Sq ft.

 Bedrooms:
 1

 Full Bathrooms:
 1

Full Bathrooms: 1
Half Bathrooms: 0
Parking Spaces:

View: Intracoastal, River