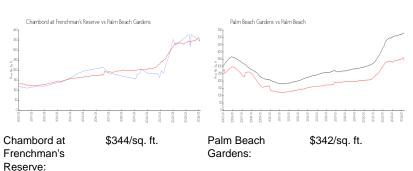

 List PPSF:
 \$347

 Valuated Price:
 \$1,020,000

 Valuated PPSF:
 \$345

The above valuated price is a baseline figure that does not take into account any specific renovation, upgrade, split, merge, or deterioration of the unit.

#### **Market Information**

Palm Beach \$342/sq. ft. Palm Beach: \$475/sq. ft.

Gardens: