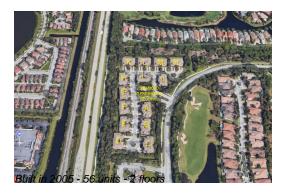

Number of units: 56
Number of active listings for rent: 0
Number of active listings for sale: 3
Building inventory for sale: 5%
Number of sales over the last 12 months: 5
Number of sales over the last 6 months: 1
Number of sales over the last 3 months: 0