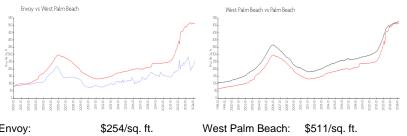

#### **Market Information**

| Envoy:           | \$254/sq. ft. | West Palm Beach: | \$511/sq. ft. |
|------------------|---------------|------------------|---------------|
| West Palm Beach: | \$511/sq. ft. | Palm Beach:      | \$475/sq. ft. |