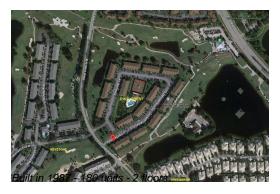

## **Building Information**

Number of units: 180
Number of active listings for rent: 0
Number of active listings for sale: 3
Building inventory for sale: 1%
Number of sales over the last 12 months: 8
Number of sales over the last 6 months: 4
Number of sales over the last 3 months: 2