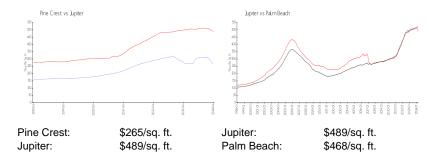

## **Inventory for Sale**

Pine Crest 2% Jupiter 3% Palm Beach 3%

## Avg. Time to Close Over Last 12 Months

Pine Crest 50 days Jupiter 66 days Palm Beach 56 days