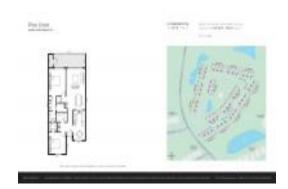

# Unit 101 Pinecrest Cir # E - Pine Crest

101 Pinecrest Cir # E - 101 Pinecrest Cir, Jupiter, FL, Palm Beach 33458

#### **Unit Information**

MLS Number: RX-10959241 Status: Active Size: 1,238 Sq ft.

Bedrooms: 2 Full Bathrooms: 2 Half Bathrooms: 0

Parking Spaces: Assigned, Guest, Vehicle Restrictions

 View:
 Golf,Lake

 Rental Price:
 \$3,500