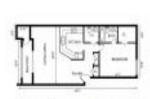

#### **Unit Information**

| Bedrooms:1Full Bathrooms:1Half Bathrooms:1Parking Spaces:AssView:GaRental Price:\$5,List PPSF:\$6Valuated Price:\$33 | 0 Sq ft.<br>signed<br>irden,Lake<br>500<br>79,000 |
|----------------------------------------------------------------------------------------------------------------------|---------------------------------------------------|
| Valuated PPSF: \$44                                                                                                  | 41                                                |