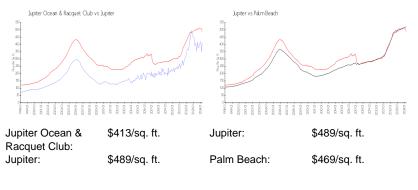

# **Inventory for Sale**

| Jupiter Ocean & Racquet Club | 4% |
|------------------------------|----|
| Jupiter                      | 3% |
| Palm Beach                   | 3% |

# Avg. Time to Close Over Last 12 Months

| Jupiter Ocean & Racquet Club | 63 days |
|------------------------------|---------|
| Jupiter                      | 66 days |
| Palm Beach                   | 56 days |