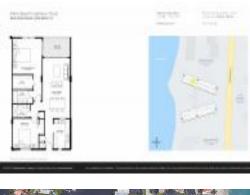

# Unit 203 - Palm Beach Harbour Club

203 - 3545 S Ocean Blvd, South Palm Beach, FL, Palm Beach 33480

## **Unit Information**

| MLS Number:     | RX-10959293         |
|-----------------|---------------------|
| Status:         | Active              |
| Size:           | 1,036 Sq ft.        |
| Bedrooms:       | 2                   |
| Full Bathrooms: | 2                   |
| Half Bathrooms: | 0                   |
| Parking Spaces: | Assigned,Guest,Open |
| View:           | Intracoastal,Pool   |
| Rental Price:   | \$2,750             |
| List PPSF:      | \$3                 |
| Valuated Price: | \$320,000           |
| Valuated PPSF:  | \$309               |