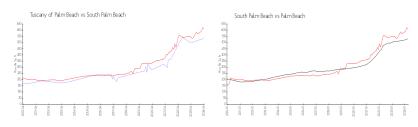

#### **Market Information**

Tuscany of Palm \$535/sq. ft. South Palm Beach: \$611/sq. ft.

Beach:

South Palm Beach: \$611/sq. ft. Palm Beach: \$475/sq. ft.