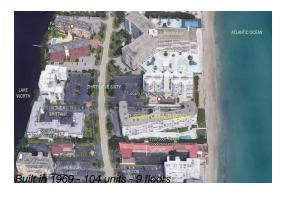

### **Building Information**

Number of units: 104
Number of active listings for rent: 0
Number of active listings for sale: 4
Building inventory for sale: 3%
Number of sales over the last 12 months: 3
Number of sales over the last 6 months: 2
Number of sales over the last 3 months: 2