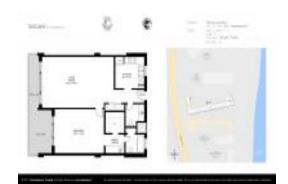

# Unit 811 - Tuscany of Palm Beach

811 - 3570 S Ocean Blvd, South Palm Beach, FL, Palm Beach 33480

#### **Unit Information**

MLS Number: RX-10959323 Status: Active Size: 790 Sq ft. Bedrooms: Full Bathrooms: Half Bathrooms: Parking Spaces: Open Intracoastal View: Rental Price: \$2,800 List PPSF: \$4 Valuated Price: \$311,000 Valuated PPSF: \$394