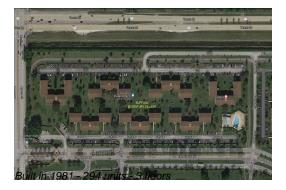

## **Building Information**

Number of units: 294
Number of active listings for rent: 0
Number of active listings for sale: 18
Building inventory for sale: 6%
Number of sales over the last 12 months: 22
Number of sales over the last 6 months: 8
Number of sales over the last 3 months: 2

### **Building Association Information**

Century Village at Boca Raton Address: 19296 Lyons Rd, Boca Raton, FL 33434 Phone: +1 561-451-1211