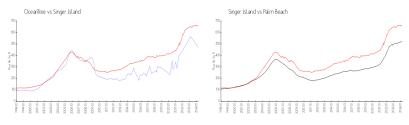

#### **Market Information**

OceanTree: \$471/sq. ft. Singer Island: \$656/sq. ft. Singer Island: \$467/sq. ft. Palm Beach: \$467/sq. ft.