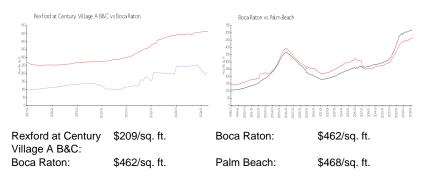

### **Inventory for Sale**

| Rexford at Century Village A B&C | 5% |
|----------------------------------|----|
| Boca Raton                       | 3% |

Index produce (Few

## Avg. Time to Close Over Last 12 Months

| Rexford at Century Village A B&C | 36 days |
|----------------------------------|---------|
| Boca Raton                       | 57 days |
| Palm Beach                       | 56 days |