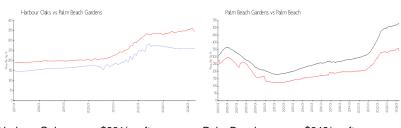

### **Market Information**

Harbour Oaks: \$261/sq. ft. Palm Beach \$342/sq. ft. Gardens:

Palm Beach \$342/sq. ft. Palm Beach: \$475/sq. ft. Gardens: