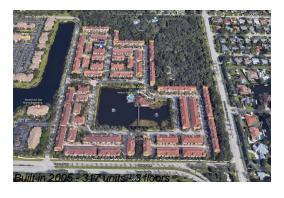

# **Building Information**

Number of units: 317
Number of active listings for rent: 0
Number of active listings for sale: 9
Building inventory for sale: 2%
Number of sales over the last 12 months: 13
Number of sales over the last 6 months: 5
Number of sales over the last 3 months: 3