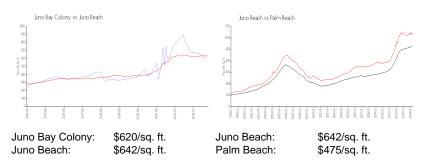

#### **Unit Information**

 MLS Number:
 RX-10959451

 Status:
 Active

 Size:
 1,859 Sq ft.

Bedrooms: 2 Full Bathrooms: 2 Half Bathrooms: 1

Parking Spaces: Assigned, Carport -

Detached, Covered, Guest, Vehicle

Restrictions

View: Intracoastal,Marina

 List Price:
 \$1,750,000

 List PPSF:
 \$941

 Valuated Price:
 \$1,135,000

 Valuated PPSF:
 \$617

The above valuated price is a baseline figure that does not take into account any specific renovation, upgrade, split, merge, or deterioration of the unit.