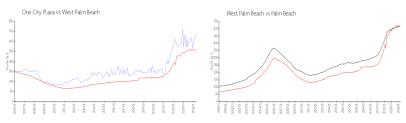

#### **Market Information**

One City Plaza: \$668/sq. ft. West Palm Beach: \$512/sq. ft. West Palm Beach: \$467/sq. ft. Palm Beach: \$467/sq. ft.