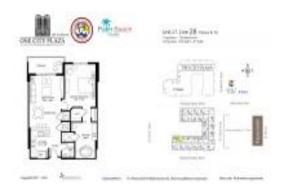

# Unit 928 - One City Plaza

928 - 801 S Olive Av, West Palm Beach, FL, Palm Beach 33401

#### **Unit Information**

 MLS Number:
 RX-10959457

 Status:
 Active

 Size:
 876 Sq ft.

 Bedrooms:
 1

Full Bathrooms:
Half Bathrooms:

Parking Spaces: Assigned, Covered, Garage -

Building, Guest
View: City, Garden
List Price: \$499,000
List PPSF: \$570
Valuated Price: \$540,000
Valuated PPSF: \$616