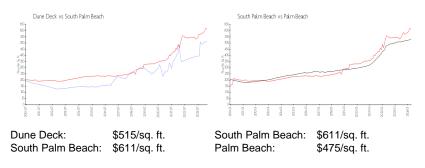

# **Market Information**

#### **Inventory for Sale**

| Dune Deck        | 14% |
|------------------|-----|
| South Palm Beach | 6%  |
| Palm Beach       | 3%  |

# Avg. Time to Close Over Last 12 Months

| Dune Deck        | 76 days |
|------------------|---------|
| South Palm Beach | 75 days |
| Palm Beach       | 56 days |