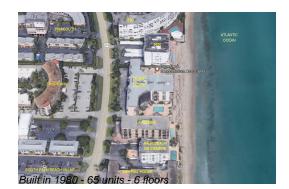

# Unit 310 - Dune Deck

310 - 610 S Ocean Blvd, South Palm Beach, FL, Palm Beach 33480

#### **Building Information**

| Number of units:                         | 65  |
|------------------------------------------|-----|
| Number of active listings for rent:      | 0   |
| Number of active listings for sale:      | 9   |
| Building inventory for sale:             | 13% |
| Number of sales over the last 12 months: | 7   |
| Number of sales over the last 6 months:  | 4   |
| Number of sales over the last 3 months:  | 1   |
|                                          |     |