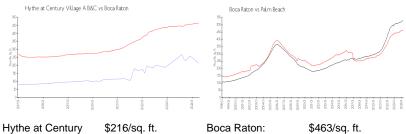

#### **Market Information**

\$463/sq. ft.

Village A B&C: Boca Raton: \$463/sq. ft.

Palm Beach: \$475/sq. ft.