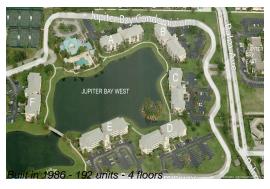

## **Building Information**

Number of units: 192
Number of active listings for rent: 0
Number of active listings for sale: 3
Building inventory for sale: 1%
Number of sales over the last 12 months: 9
Number of sales over the last 6 months: 6
Number of sales over the last 3 months: 2

### **Building Association Information**

Jupiter Bay Condominium Association 275 Palm Ave, Jupiter, FL 33477 (561) 746-5857

http://www.jupiterbaycondoassoc.com/id63.html