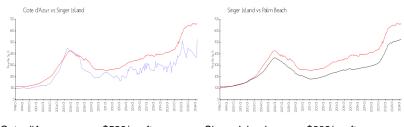

# **Market Information**

Cote d'Azur: \$529/sq. ft. Singer Island: \$662/sq. ft. Singer Island: \$4662/sq. ft. Palm Beach: \$475/sq. ft.