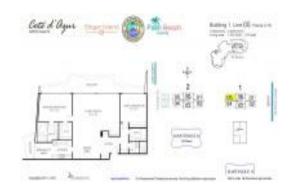

## Unit 1-605 - Cote d'Azur

1-605 - 4200 N Ocean dr, Singer Island, FL, Palm Beach 33404

#### **Unit Information**

 MLS Number:
 RX-10959528

 Status:
 Active

 Size:
 1,432 Sq ft.

Bedrooms: 3
Full Bathrooms: 2
Half Bathrooms: 0

Parking Spaces: Assigned, Guest, Vehicle Restrictions

View: Intracoastal,Ocean,Pool