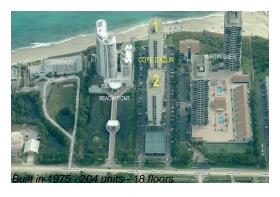

### **Building Information**

Number of units: 204
Number of active listings for rent: 9
Number of active listings for sale: 18
Building inventory for sale: 8%
Number of sales over the last 12 months: 9
Number of sales over the last 6 months: 5
Number of sales over the last 3 months: 5