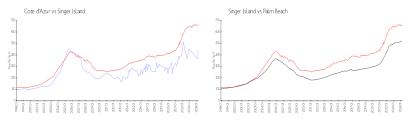

#### **Market Information**

Cote d'Azur: \$447/sq. ft. Singer Island: \$656/sq. ft. Singer Island: \$467/sq. ft. Palm Beach: \$467/sq. ft.