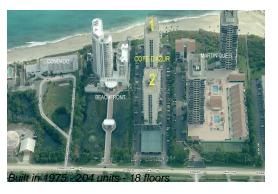

#### **Building Information**

Number of units: 204
Number of active listings for rent: 9
Number of active listings for sale: 20
Building inventory for sale: 9%
Number of sales over the last 12 months: 10
Number of sales over the last 6 months: 5
Number of sales over the last 3 months: 5