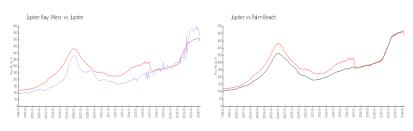

#### **Market Information**

Jupiter Bay West:\$518/sq. ft.Jupiter:\$489/sq. ft.Jupiter:\$489/sq. ft.Palm Beach:\$468/sq. ft.