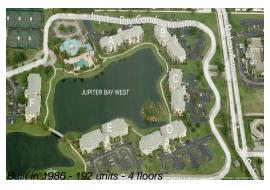

#### **Building Information**

Number of units: 192
Number of active listings for rent: 0
Number of active listings for sale: 3
Building inventory for sale: 1%
Number of sales over the last 12 months: 9
Number of sales over the last 6 months: 6
Number of sales over the last 3 months: 2

# **Building Association Information**

Jupiter Bay Condominium Association 275 Palm Ave, Jupiter, FL 33477 (561) 746-5857

http://www.jupiterbaycondoassoc.com/id63.html