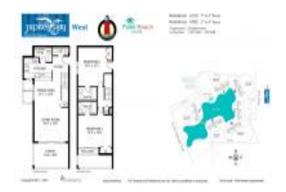

# Unit A-105 - Jupiter Bay West

A-105 - 353 S US Hwy 1, Jupiter, FL, Palm Beach 33477

#### **Unit Information**

 MLS Number:
 RX-10959655

 Status:
 Active

 Size:
 1,347 Sq ft.

Bedrooms: 2 Full Bathrooms: 2 Half Bathrooms: 1

Parking Spaces: Open, Vehicle Restrictions

 View:
 Garden,Lake

 Rental Price:
 \$2,800