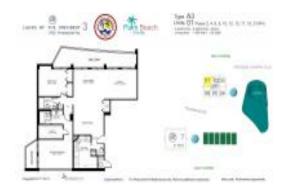

# Unit 401 - Lands of the President 3

401 - 2400 Presidential Wy, West Palm Beach, FL, Palm Beach 33401

#### **Unit Information**

 MLS Number:
 RX-10959680

 Status:
 Active

 Size:
 1,707 Sq ft.

Bedrooms: 3
Full Bathrooms: 2
Half Bathrooms: 0

Parking Spaces: 2+ Spaces, Guest

 View:
 \$375,000

 List Price:
 \$375,000

 List PPSF:
 \$220

 Valuated Price:
 \$241,000

The above valuated price is a baseline figure that does not take into account any specific renovation, upgrade, split, merge, or deterioration of the unit.