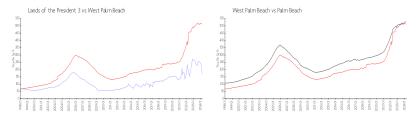

#### **Market Information**

Lands of the \$174/sq. ft. West Palm Beach: \$511/sq. ft. President 3:

West Palm Beach: \$511/sq. ft. Palm Beach: \$475/sq. ft.