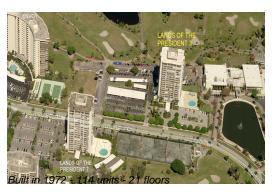

# **Building Information**

Valuated PPSF:

Number of units: 114
Number of active listings for rent: 0
Number of active listings for sale: 18
Building inventory for sale: 15%
Number of sales over the last 12 months: 7
Number of sales over the last 6 months: 2
Number of sales over the last 3 months: 2

# **Building Association Information**

The Land Of The President Condominium Three Association Inc Lincoln Tower 2400 Presidential Way Wa10 West Palm Beach, FL33401 (561) 686-2972