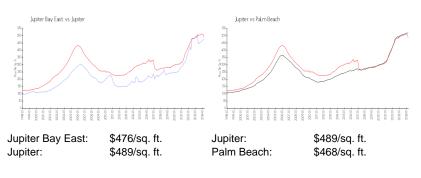

## **Market Information**

#### **Inventory for Sale**

| Jupiter Bay East | 2% |
|------------------|----|
| Jupiter          | 3% |
| Palm Beach       | 3% |

## Avg. Time to Close Over Last 12 Months

| Jupiter Bay East | 69 days |
|------------------|---------|
| Jupiter          | 66 days |
| Palm Beach       | 56 days |

×.

Area ( in the state