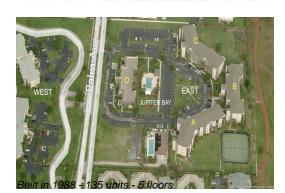

### **Building Information**

| Number of units:                         | 135 |
|------------------------------------------|-----|
|                                          | 130 |
| Number of active listings for rent:      | 0   |
| Number of active listings for sale:      | 3   |
| Building inventory for sale:             | 2%  |
| Number of sales over the last 12 months: | 8   |
| Number of sales over the last 6 months:  | 3   |
| Number of sales over the last 3 months:  | 2   |

## **Building Association Information**

Jupiter Bay East Condo Association 275 Palm Ave, #D105, Jupiter, FL 33477 (561) 746-5857

http://www.jupiterbaycondoassoc.com/id63.html