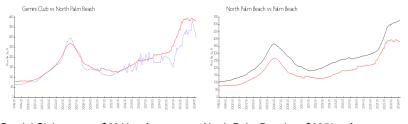

#### **Market Information**

| Gemini Club:      | \$291/sq. ft. | North Palm Beach: | \$385/sq. ft. |
|-------------------|---------------|-------------------|---------------|
| North Palm Beach: | \$385/sq. ft. | Palm Beach:       | \$475/sq. ft. |