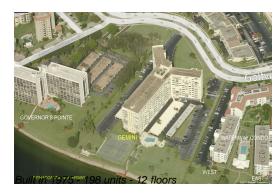

# Unit 214 - Gemini Club

214 - 336 Golfview Rd, North Palm Beach, FL, Palm Beach 33408

#### **Building Information**

| Number of units:                         | 198 |
|------------------------------------------|-----|
| Number of active listings for rent:      | 0   |
| Number of active listings for sale:      | 12  |
| Building inventory for sale:             | 6%  |
| Number of sales over the last 12 months: | 9   |
| Number of sales over the last 6 months:  | 1   |
| Number of sales over the last 3 months:  | 1   |