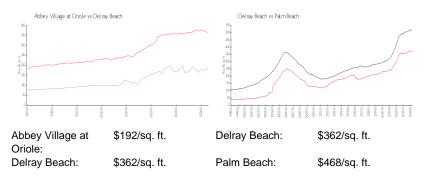

#### **Inventory for Sale**

| Abbey Village at Oriole | 5% |
|-------------------------|----|
| Delray Beach            | 2% |
| Palm Beach              | 3% |

# Avg. Time to Close Over Last 12 Months

Abbey Village at Oriole

60 days

Delray Beach Palm Beach 54 days 56 days