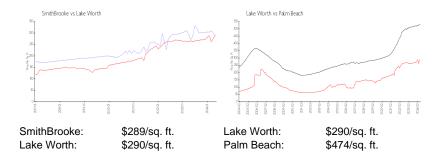

#### **Unit Information**

MLS Number: RX-10959936

Status: Active Under Contract

Size: 1,216 Sq ft.

Bedrooms: 2 Full Bathrooms: 2 Half Bathrooms: 1

Parking Spaces: Assigned
View: Garden
Rental Price: \$2,550
List PPSF: \$2
Valuated Price: \$319,000
Valuated PPSF: \$289

The above valuated price is a baseline figure that does not take into account any specific renovation, upgrade, split, merge, or deterioration of the unit.