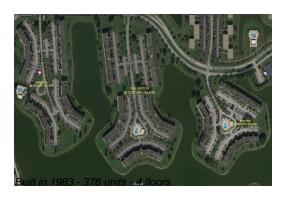

# **Building Information**

Number of units: 376 Number of active listings for rent: 0 Number of active listings for sale: 11 Building inventory for sale: 2% Number of sales over the last 12 months: 12 Number of sales over the last 6 months: Number of sales over the last 3 months:

#### **Building Association Information**

Century Village at Boca Raton Address: 19296 Lyons Rd, Boca Raton, FL 33434 Phone: +1 561-451-1211