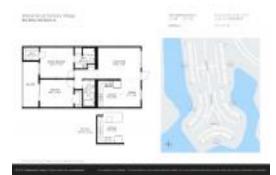

#### **Unit Information**

MLS Number: RX-10959944 Active Status: Size: 1,032 Sq ft.

Bedrooms: Full Bathrooms: 2 Half Bathrooms: 0

Parking Spaces: Assigned

View:

Rental Price: \$1,750 List PPSF: \$2 \$166,000 Valuated Price: Valuated PPSF: \$181