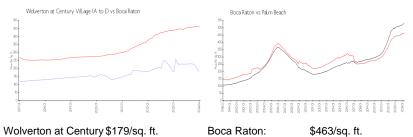

#### **Market Information**

Wolverton at Century \$179/sq. ft.

Village (A to E):

Boca Raton: \$463/sq. ft. Palm Beach: \$475/sq. ft.