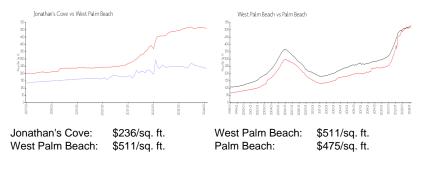

## **Market Information**

Jonathan's Cove

| West Palm Beach | 4% |
|-----------------|----|
| Palm Beach      | 3% |

## Avg. Time to Close Over Last 12 Months

| Jonathan's Cove | 29 days |
|-----------------|---------|
| West Palm Beach | 52 days |
| Palm Beach      | 56 days |