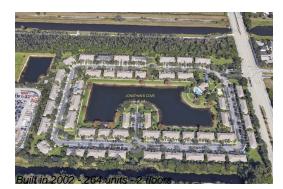

# Unit 4961 Palmbrooke Cir - Jonathan's Cove

4961 Palmbrooke Cir - 4543-5267 Palmbrook Cir, West Palm Beach, FL, Palm Beach 33417

### **Building Information**

| Number of units:                         | 264 |
|------------------------------------------|-----|
| Number of active listings for rent:      | 0   |
| Number of active listings for sale:      | 2   |
| Building inventory for sale:             | 0%  |
| Number of sales over the last 12 months: | 12  |
| Number of sales over the last 6 months:  | 5   |
| Number of sales over the last 3 months:  | 2   |
|                                          |     |