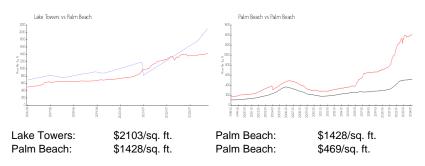

0<br>\$2,109                               |

The above valuated price is a baseline figure that does not take into account any specific renovation, upgrade, split, merge, or deterioration of the unit.

#### **Building Information**

| Number of units:                         | 60 |
|------------------------------------------|----|
| Number of active listings for rent:      | 0  |
| Number of active listings for sale:      | 4  |
| Building inventory for sale:             | 6% |
| Number of sales over the last 12 months: | 2  |
| Number of sales over the last 6 months:  | 0  |
| Number of sales over the last 3 months:  | 0  |

## **Building Association Information**

Lake Towers Association Inc 250 Bradley Place Office Palm Beach, FL 33480 Phone: (561) 833-8366

## **Market Information**



#### **Inventory for Sale**

| Lake Towers | 7% |
|-------------|----|
| Palm Beach  | 4% |
| Palm Beach  | 3% |

# Avg. Time to Close Over Last 12 Months

| Lake Towers | 114 days |
|-------------|----------|
| Palm Beach  | 80 days  |
| Palm Beach  | 56 days  |