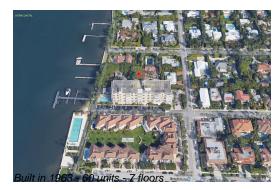

# Unit 306 - Lake Towers

306 - 250 Bradley PI, Palm Beach, FL, Palm Beach 33480

#### **Building Information**

| Number of units:                         | 60 |
|------------------------------------------|----|
| Number of active listings for rent:      | 0  |
| Number of active listings for sale:      | 4  |
| Building inventory for sale:             | 6% |
| Number of sales over the last 12 months: | 2  |
| Number of sales over the last 6 months:  | 0  |
| Number of sales over the last 3 months:  | 0  |