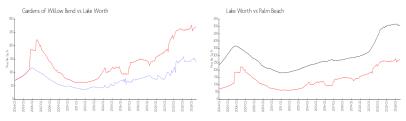

#### **Market Information**

Gardens of Willow \$139/sq. ft. Lake Worth: \$272/sq. ft. Bend:
Lake Worth: \$272/sq. ft. Palm Beach: \$471/sq. ft.