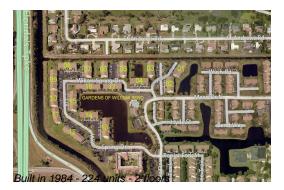

### **Building Information**

Number of units: 224

Number of active listings for rent: 0

Number of active listings for sale: 4

Building inventory for sale: 1%

Number of sales over the last 12 months: 8

Number of sales over the last 6 months: 4