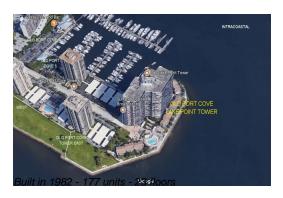

#### **Building Information**

Number of units: 177 Number of active listings for rent: 0 Number of active listings for sale: 6 Building inventory for sale: 3% Number of sales over the last 12 months: Number of sales over the last 6 months: Number of sales over the last 3 months: