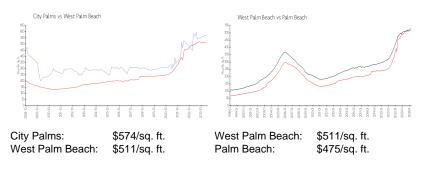

#### **Market Information**

## **Inventory for Sale**

| City Palms      | 2% |
|-----------------|----|
| West Palm Beach | 4% |
| Palm Beach      | 3% |

## Avg. Time to Close Over Last 12 Months

| City Palms      | 46 days |
|-----------------|---------|
| West Palm Beach | 52 days |
| Palm Beach      | 56 days |