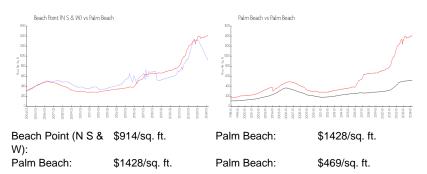

### **Market Information**

#### **Inventory for Sale**

| Beach Point (N S & W) | 10% |
|-----------------------|-----|
| Palm Beach            | 4%  |
| Palm Beach            | 3%  |

## Avg. Time to Close Over Last 12 Months

| Beach Point (N S & W) | n/a     |
|-----------------------|---------|
| Palm Beach            | 80 days |
| Palm Beach            | 56 days |