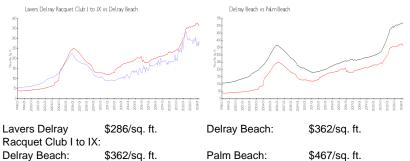

The above valuated price is a baseline figure that does not take into account any specific renovation, upgrade, split, merge, or deterioration of the unit.

#### **Building Information**

| Number of units:                         | 460 |
|------------------------------------------|-----|
| Number of active listings for rent:      | 16  |
| Number of active listings for sale:      | 14  |
| Building inventory for sale:             | 3%  |
| Number of sales over the last 12 months: | 21  |
| Number of sales over the last 6 months:  | 9   |
| Number of sales over the last 3 months:  | 6   |

#### **Building Association Information**

Lavers Of Delray Racquet Club, Delray Racquet Club Association, Inc 610 Egret Circle Delray Beach, FL 33444-7930 (561) 276-3792

## **Market Information**



Delray Beach: \$362/sq. ft.

#### **Inventory for Sale**

| Lavers Delray Racquet Club I to IX | 3% |
|------------------------------------|----|
| Delray Beach                       | 2% |
| Palm Beach                         | 3% |

### Avg. Time to Close Over Last 12 Months

| Lavers Delray Racquet Club I to IX | 87 days |
|------------------------------------|---------|
| Delray Beach                       | 54 days |
| Palm Beach                         | 56 days |