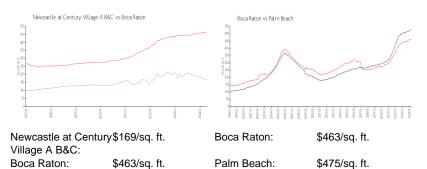

## **Unit Information**

| MLS Number:<br>Status:<br>Size:<br>Bedrooms:<br>Full Bathrooms:<br>Half Bathrooms: | RX-10960106<br>Active<br>1,024 Sq ft.<br>2<br>2<br>0 |
|------------------------------------------------------------------------------------|------------------------------------------------------|
| Parking Spaces:<br>View:                                                           | Assigned,Guest                                       |
| Rental Price:                                                                      | \$1,795                                              |
| List PPSF:                                                                         | \$2                                                  |
| Valuated Price:                                                                    | \$155,000                                            |
| Valuated PPSF:                                                                     | \$169                                                |

## **Market Information**

| Inventory | for | Sale |
|-----------|-----|------|

| Newcastle at Century Village A B&C | 4% |
|------------------------------------|----|
| Boca Raton                         | 3% |
| Palm Beach                         | 3% |