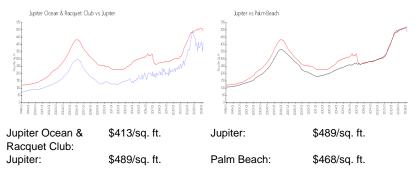

## **Market Information**

### **Inventory for Sale**

| Jupiter Ocean & Racquet Club | 4% |
|------------------------------|----|
| Jupiter                      | 3% |
| Palm Beach                   | 3% |

## Avg. Time to Close Over Last 12 Months

| Jupiter Ocean & Racquet Club | 63 days |
|------------------------------|---------|
| Jupiter                      | 66 days |
| Palm Beach                   | 56 days |