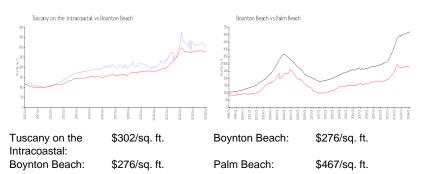

RX-10960261 Active 1,225 Sq ft. 2 2 0 2+ Spaces,Assigned,Guest \$370,000

\$302 \$370,000 \$302

The above valuated price is a baseline figure that does not take into account any specific renovation, upgrade, split, merge, or deterioration of the unit.

#### **Recent Sales**

| Unit # | Size        | Closing Date | Sale Price | PPSF  |
|--------|-------------|--------------|------------|-------|
| 4404   | 1,131 sq ft | Apr 2024     | \$345,000  | \$305 |
| 4114   | 1,118 sq ft | Apr 2024     | \$320,000  | \$286 |
|        | 1,225 sq ft | Apr 2024     | \$341,000  | \$278 |
|        | 1,225 sq ft | Mar 2024     | \$310,000  | \$253 |
|        | 1,225 sq ft | Feb 2024     | \$270,000  | \$220 |