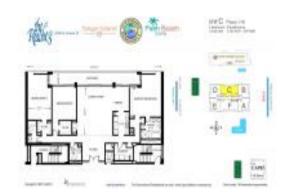

# Unit 15-C - Reaches

15-C - 5280 N Ocean Dr, Singer Island, FL, Palm Beach 33404

#### **Unit Information**

MLS Number: RX-10960277 Status: Active Size: 2,500 Sq ft.

Bedrooms: 3 Full Bathrooms: 2 Half Bathrooms:

2+ Spaces, Assigned, Garage -Parking Spaces: Attached, Garage - Building

View: