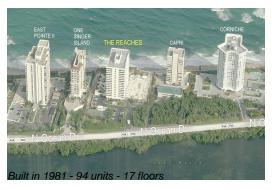

# **Building Information**

Number of units: 94 Number of active listings for rent: 7 Number of active listings for sale: 2 Building inventory for sale: 2% Number of sales over the last 12 months: Number of sales over the last 6 months: Number of sales over the last 3 months: