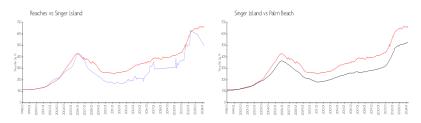

### **Market Information**

Reaches: \$497/sq. ft. Singer Island: \$662/sq. ft. \$662/sq. ft. Palm Beach: \$475/sq. ft. Singer Island: