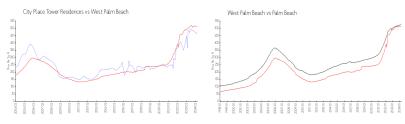

#### **Market Information**

City Place Tower \$462/sq. ft. West Palm Beach: \$511/sq. ft. Residences:

West Palm Beach: \$511/sq. ft. Palm Beach: \$475/sq. ft.