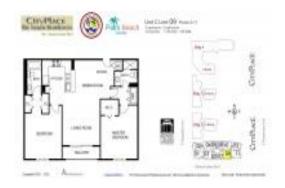

#### **Unit Information**

 MLS Number:
 RX-10960359

 Status:
 Pending

 Size:
 1,132 Sq ft.

Bedrooms: 2
Full Bathrooms: 2
Half Bathrooms: 0

Parking Spaces: 2+ Spaces, Assigned, Garage - Building

View: List Price: \$465,000