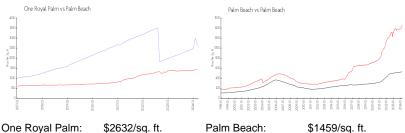

#### **Market Information**

Palm Beach: \$1459/sq. ft. Palm Beach: \$1459/sq. ft. \$475/sq. ft.