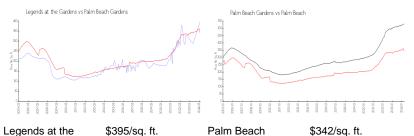

#### **Market Information**

| Legends at the | \$395/sq. ft. | Palm Beach  | \$342/sq. ft. |
|----------------|---------------|-------------|---------------|
| Gardens:       |               | Gardens:    |               |
| Palm Beach     | \$342/sq. ft. | Palm Beach: | \$475/sq. ft. |
| Gardens:       |               |             |               |